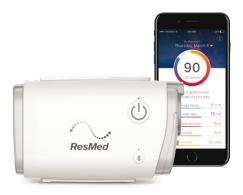

#### AirMini app

Patients can download the AirMini app on their smart device to control a range of comfort settings. Users receive their score each morning and can access the previous 30 days of sleep data, helping them stay engaged with therapy.

## The portable CPAP you

Finally, a portable CPAP you can trust! AirMini is the quality of therapy patients trust in our marke Leveraging the same proven algorithms and a ra and effective therapy, AirMini sets a new bar for 80% of users preferred AirMini over the two mar

## u've been waiting for

a complementary AutoSet<sup>™</sup> device that delivers t-leading AirSense<sup>™</sup> 10 bedside devices. nge of new technologies that ensure discreet portable CPAP performance. In fact, more than ket-leading travel CPAPs in a recent study.<sup>3</sup>