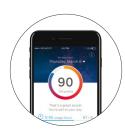

#### AirMini app

Patients can download the AirMini app on their smart device to control a range of comfort settings. Users receive their score each morning and can access the previous 30 days of sleep data, helping them stay engaged with therapy.