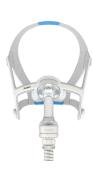

# Optimized masks for AirMini

AirMini has been designed to work with our all-new AirFit™ 20 series and the AirFit P10 for AirMini masks. Patients can choose from full face, nasal and nasal pillows options – each designed to deliver comfortable and stable therapy.

### Compatible masks include:

AirFit™ F20

AirFit™ N20

AirFit™ P10 for AirMini