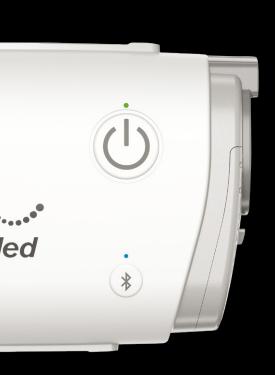

#### AirMini app

Patients can download the AirMini app on their smart device to control a range of comfort settings. Users receive their score each morning and can access the previous 30 days of sleep data, helping them stay engaged with therapy.