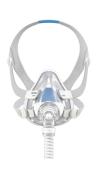

# Optimized masks for AirMini

AirMini has been designed to work with our all-new AirFit™ 20 series and the AirFit P10 for AirMini masks. Patients can choose from full face, nasal and nasal pillows options – each designed to deliver comfortable and stable therapy.

### Compatible masks include:

AirFit™ F20

AirFit™ N20

AirFit™ P10 for AirMini