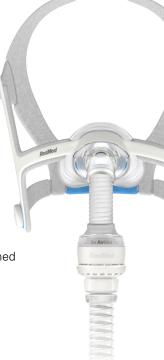

# Optimized masks for AirMini

AirMini has been designed to work with our all-new AirFit™ 20 series and the AirFit P10 for AirMini masks. Patients can choose from full face, nasal and nasal pillows options – each designed to deliver comfortable and stable therapy.

### Compatible masks include:

AirFit™ F20

AirFit™ N20

AirFit™ P10 for AirMini